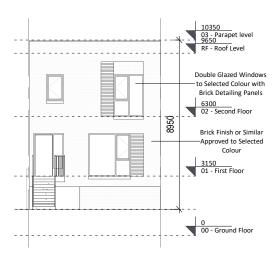

 $\begin{tabular}{ll} \hline 2 & Left Elevation / Party Wall Section \\ & {\tt 1:200} \\ \hline \end{tabular}$ 

Right Elevation / Party Wall Section 1:200

3 Section 1

S Rear Elevation 1:200

Duplex Type D3C and Simplex Type 2A (Mid Terrace) Elevations and Section  $\,$ 

GIA S2A D3C

Level 00 68.7

Level 01 53.4

Level 02 53.4

Total (m2) 68.7 106.8

| Revision Description                                                                                                                                                                                                                                                  | Date                                    | Rev. No.              | Issued by | alma                                                                                                                                    | hon                                                  | y pike       |                      |
|-----------------------------------------------------------------------------------------------------------------------------------------------------------------------------------------------------------------------------------------------------------------------|-----------------------------------------|-----------------------|-----------|-----------------------------------------------------------------------------------------------------------------------------------------|------------------------------------------------------|--------------|----------------------|
| LRD Stage 2 Submission                                                                                                                                                                                                                                                | 07.06.2024                              | C02                   | SK        | Offilia                                                                                                                                 |                                                      | y pire       |                      |
| LRD Stage 3 Submission  uny reference to fire safety design or performance is presented for coordination pu                                                                                                                                                           | 23.10.2024                              | C03                   | SK        | <ul> <li>email: info@omahonypike.com</li> <li>tel: +353 1 202 7400</li> <li>fax: +353 1 283 0822</li> <li>Milltown, Dublin 6</li> </ul> |                                                      |              | Or<br>Co<br>Co<br>T1 |
|                                                                                                                                                                                                                                                                       | ioses only. Refer only to the gr        | anted Fire Safety Cer | tificate, | Project:<br>Location:<br>Client:                                                                                                        | Knockrabo Phase 2<br>Mt. Anville Road, Dubl<br>KIDAC |              | oli                  |
| and fire consultant's information for fire safety design, specification and performance<br>Figured dimensions only to be used. This drawing is copyright of O'Mahony Pike Arch<br>accordance with ISO19650-2:2018, Table 5; Standard Codes for Suitability of Models: | e.<br>itects Ltd. All information is sh |                       |           | Drawing Title:                                                                                                                          |                                                      | Type D3C and |                      |