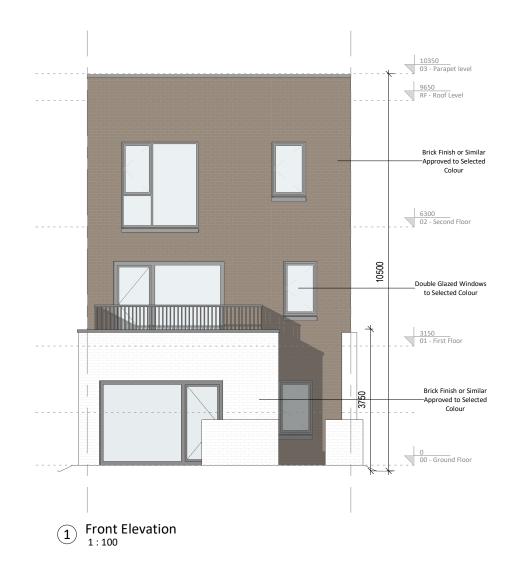

 $\begin{tabular}{ll} \hline 2 & Left Elevation / Party Wall Section \\ & {\tt 1:200} \\ \hline \end{tabular}$ 

Right Elevation / Party Wall Section 1:200

3 Section 1

S Rear Elevation 1:200

Duplex Type D3C and Simplex Type 2A (Mid Terrace) Elevations and Section  $\,$ 

GIA S2A D3C

Level 00 68.7

Level 01 53.4

Level 02 53.4

Total (m2) 68.7 106.8

| Revision Description                                                                                                                                                                                                                                                  | Date                                    | Rev. No.              | Issued by | alma                                                                                                                                    | hon                                                  | y pike       |                      |
|-----------------------------------------------------------------------------------------------------------------------------------------------------------------------------------------------------------------------------------------------------------------------|-----------------------------------------|-----------------------|-----------|-----------------------------------------------------------------------------------------------------------------------------------------|------------------------------------------------------|--------------|----------------------|
| LRD Stage 2 Submission                                                                                                                                                                                                                                                | 07.06.2024                              | C02                   | SK        | Offilia                                                                                                                                 |                                                      | y pire       |                      |
| LRD Stage 3 Submission  uny reference to fire safety design or performance is presented for coordination pu                                                                                                                                                           | 23.10.2024                              | C03                   | SK        | <ul> <li>email: info@omahonypike.com</li> <li>tel: +353 1 202 7400</li> <li>fax: +353 1 283 0822</li> <li>Milltown, Dublin 6</li> </ul> |                                                      |              | Or<br>Co<br>Co<br>T1 |
|                                                                                                                                                                                                                                                                       | ioses only. Refer only to the gr        | anted Fire Safety Cer | tificate, | Project:<br>Location:<br>Client:                                                                                                        | Knockrabo Phase 2<br>Mt. Anville Road, Dubl<br>KIDAC |              | oli                  |
| and fire consultant's information for fire safety design, specification and performance<br>Figured dimensions only to be used. This drawing is copyright of O'Mahony Pike Arch<br>accordance with ISO19650-2:2018, Table 5; Standard Codes for Suitability of Models: | e.<br>itects Ltd. All information is sh |                       |           | Drawing Title:                                                                                                                          |                                                      | Type D3C and |                      |