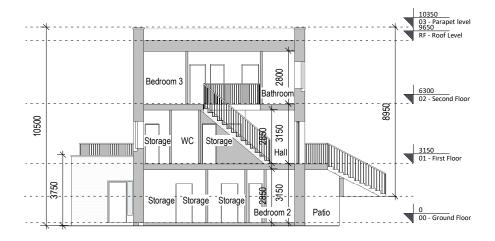

 $\begin{tabular}{ll} \hline 2 & Left Elevation / Party Wall Section \\ & {\tt 1:200} \\ \hline \end{tabular}$ 

Right Elevation / Party Wall Section 1:200

3 Section 1

S Rear Elevation 1:200

Duplex Type D3C and Simplex Type 2A (Mid Terrace) Elevations and Section  $\,$ 