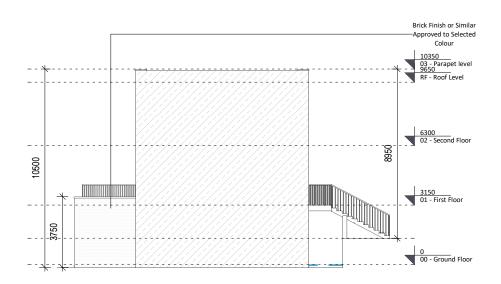

 $\begin{tabular}{ll} \hline 2 & Left Elevation / Party Wall Section \\ & {\tt 1:200} \\ \hline \end{tabular}$ 

Right Elevation / Party Wall Section 1:200

3 Section 1

S Rear Elevation 1:200

Duplex Type D3C and Simplex Type 2A (Mid Terrace) Elevations and Section  $\,$ 