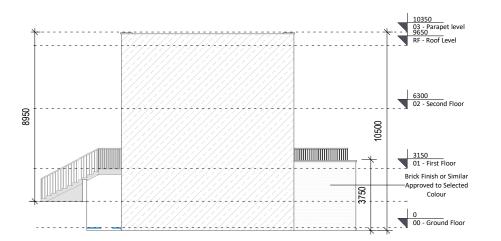

 $\begin{tabular}{ll} \hline 2 & Left Elevation / Party Wall Section \\ & {\tt 1:200} \\ \hline \end{tabular}$ 

Right Elevation / Party Wall Section 1:200

3 Section 1

S Rear Elevation 1:200

Duplex Type D3C and Simplex Type 2A (Mid Terrace) Elevations and Section  $\,$ 